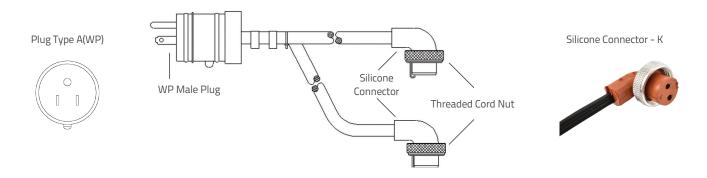

## WP PARALLEL CORDSETS

(2) Cords wired parallel, receiving the same voltage. Includes weatherproof male plug and (2) female silicone connectors.

| Part No.         | Volts | Amp | Length 1   | Length 2   | Wire      | Plug Type | Silicone Connector |
|------------------|-------|-----|------------|------------|-----------|-----------|--------------------|
| EH10Y (3610247)  | 120   | 15  | 10′ (3m)   | 10' (3m)   | 16/3 HPN  | A (WP)    | К                  |
| EH14YK (8608423) | 120   | 15  | 14' (4.3m) | 14' (4.3m) | 14/3 SJOW | A (WP)    | К                  |