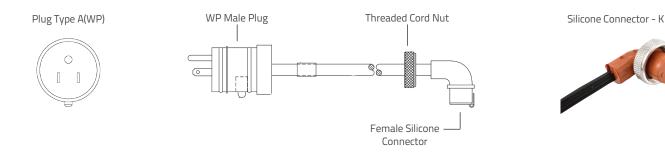

## WP SINGLE CORDSET

Single heavy-duty cord with weatherproof male plug & silicone female connector.

| Part No.       | Volts | Amp | Length     | Wire    | Plug Type | Silicone Connector |
|----------------|-------|-----|------------|---------|-----------|--------------------|
| EH10 (8608865) | 120   | 15  | 14' (4.3m) | 14/3 SJ | A (WP)    | К                  |