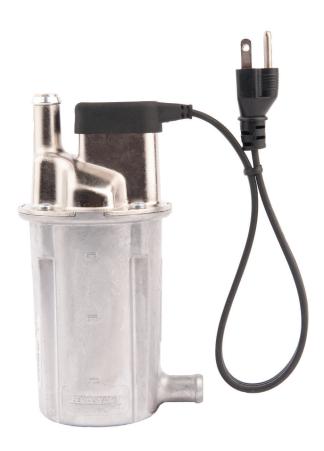

# **Zerostart**®

The Series 8000 circulation tank heaters provide dependable engine starts in all temperatures by circulating warmed coolant through the engine.

#### **FEATURES**

- Die cast aluminum construction
- Copper heating element
- Replacement power cords available in 18" (46 cm) or 60" (152 cm) lengths
- Temperature sensing thermostat 147-185°F (61-85°C)
- Universal mounting kit included