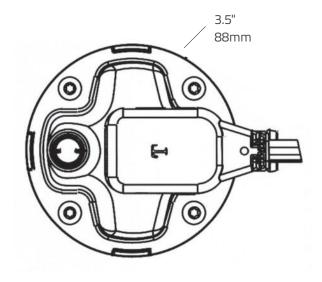

response
- Tested for 100,000 cycles



## **SERIES 8000 CIRCULATION TANK HEATER**



| Part No. | Watts | Volts | Amps | Plug Type | Inlet/Outlet Size | Replacement<br>Cord 18" | Replacement<br>Cord 60" | Certifications |
|----------|-------|-------|------|-----------|-------------------|-------------------------|-------------------------|----------------|
| 3308001  | 750   | 120   | 6.3  | NEMA 5-15 | 5/8"              | 3309001                 | 3309002                 | CSA            |
| 3308002  | 1000  | 120   | 8.3  | NEMA 5-15 | 5/8"              | 3309001                 | 3309002                 | CSA            |
| 3308003  | 1000  | 120   | 12.5 | NEMA 5-15 | 5/8"              | 3309001                 | 3309002                 | CSA            |

### **PRODUCT DIMENSIONS**



**PLUG TYPE: NEMA 5-15**