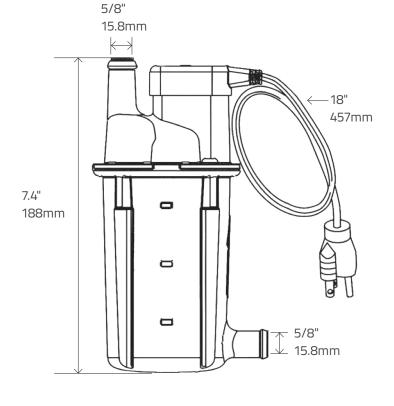

## **SERIES 8000 CIRCULATION TANK HEATER**

| Part No. | Watts | Volts | Amps | Plug Type | Inlet/Outlet Size | Replacement<br>Cord 18" | Replacement<br>Cord 60" | Certifications |
|----------|-------|-------|------|-----------|-------------------|-------------------------|-------------------------|----------------|
| 3308001  | 750   | 120   | 6.3  | NEMA 5-15 | 5/8"              | 3309001                 | 3309002                 | CSA            |
| 3308002  | 1000  | 120   | 8.3  | NEMA 5-15 | 5/8"              | 3309001                 | 3309002                 | CSA            |
| 3308003  | 1000  | 120   | 12.5 | NEMA 5-15 | 5/8"              | 3309001                 | 3309002                 | CSA            |

### **PRODUCT DIMENSIONS**

**PLUG TYPE: NEMA 5-15** 